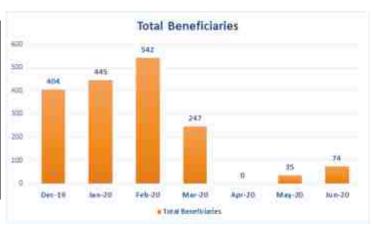

## TOTAL NUMBER OF PHYSICALLY CHALLENGED PEDIATRIC TREATED IN PHYSIOTHERAPY 2019 2020

| Sr. NO. | Months        | Total Beneficiaries |
|---------|---------------|---------------------|
| 01      | December 2019 | 404                 |
| 02      | January 2020  | 445                 |
| 03      | February 2020 | 542                 |
| 04      | March 2020    | 247                 |
| 05      | April 2020    | 00                  |
| 06      | May 2020      | 35                  |
| 07      | June 2020     | 74                  |

BENEFICIARIES OF PHYSICALLY CHALLENGED PEDIATRIC TREATED IN PHYSIOTHERAPY 2019 - 2020