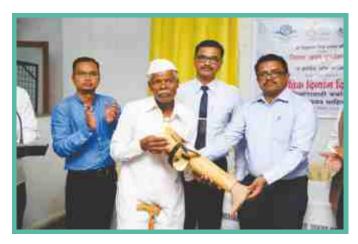

#### **DISTRIBUTION OF AIDS AND APPLIANCES**

Place: - Dr. Vikhe Patil Hospital, Vilad Ghat, Ahmednagar

**Programe: -** On the occasion of Distribution of Aids and Appliances which was held in OPD Premises. The inauguration was done by Hon. Dr. Sujay Vikhe Patil, MP. Ahmednagar and project coordinator.

#### **Guests:**

- 1. Hon. Dr. Sujay Vikhe Patil, MP, Ahmednagar
- 2. Dr. Abhijit Merekar (project coordinator)
- 3. Dr Deepak Anap (project coordinator)
- 4. Dr. Prasad Kajale (Assistant register)

Beneficiaries:-03-05 Physically Challenge people attended program in that locomotors, amputation, polio type beneficiary attended the Distribution of Aids and Appliances Program.

Tricycle were distributed to beneficiaries with auspicious hand of Dignitaries.

| Sr. No | Appliance | Total |
|--------|-----------|-------|
| 1.     | Tricycle  | 03    |

**Total Aids & Appliances Distributed** 