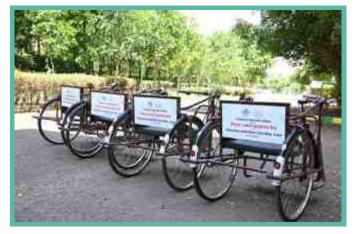

#### **DISTRIBUTION OF AIDS AND APPLIANCES**

Place: - Dr. Vikhe Patil Hospital, Vilad Ghat, Ahmednagar

**Programe: -** On the occasion of Distribution of Aids and Appliances which was held in OPD Premises. The inauguration was done by Hon. Dr. Sujay Vikhe Patil, MP. Ahmednagar and project coordinator.

#### **Guests:**

- 1. Hon. Dr. Sujay Vikhe Patil, MP, Ahmednagar
- 2. Dr. Abhijit Merekar (project coordinator)
- 3. Dr Deepak Anap (project coordinator)
- 4. Dr. Prasad Kajale (Assistant register)

Beneficiaries:-03-05 Physically Challenge people attended program in that locomotors, amputation, polio type beneficiary attended the Distribution of Aids and Appliances Program.

Tricycle were distributed to beneficiaries with auspicious hand of Dignitaries.

| Sr. No | Appliance | Total |
|--------|-----------|-------|
| 1.     | Tricycle  | 03    |

**Total Aids & Appliances Distributed** 