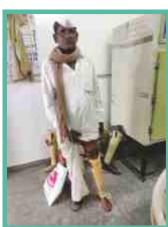

#### 4. Pediatric Physiotherapy

Department of Pediatric neurophysiotherapy deals with various neurological such as Cerebral Palsy, Muscular dystrophy, polio and Autism.

#### **PEDIATRIC**

| Sr. No | Name of Equipment         | Qty.  |
|--------|---------------------------|-------|
| 1      | Wobble board              | 2     |
| 2      | Swiss balls               | 5     |
| 3      | Swing                     | 1     |
| 4      | NDT table                 | 1     |
| 5      | Bench                     | 1     |
| 6      | Bolster                   | 3     |
| 7      | Wedges                    | 01    |
| 8      | Cerebral Palsy chair      | 1     |
| 9      | Cerebral Palsy table      | 1     |
| 10     | Ball pool                 | 1     |
| 11     | Pediatric walker          | 1     |
| 12     | Adult walker              | 1     |
| 13     | Trampoline                | 1     |
| 14     | Sand box                  | 1     |
| 15     | Peg boards                | 3     |
| 16     | Rings                     |       |
| 17     | Sensory Re-Education Disc | 1     |
| 18     | Pediatric Walker          | 2     |
| 19     | Putty Clay                | 1 set |
| 20     | Stimulator                | 1     |

#### PEDIATRIC PHYSIOTHERAPY

| Sr. No | Name of Equipment                                                                                                             | Qty. |
|--------|-------------------------------------------------------------------------------------------------------------------------------|------|
| 01     | Clock face stamps on teakwood<br>base small, medium, large oval-<br>( Small & Medium available )                              | 01   |
| 02     | Stamps on vegetables on specially designed colored base                                                                       | 01   |
| 03     | Stamps of fruits on special base                                                                                              | 01   |
| 04     | Stamps on wild animals on special base                                                                                        | 01   |
| 05     | Stamps on domestic animals on base                                                                                            | 01   |
| 06     | Stamps on transport on special base                                                                                           | 01   |
| 07     | Education wooden number cards form numbers (1-100) symbols etc.                                                               | 10   |
| 08     | Day birdie (A puzzle to learn the days of the week)                                                                           | 01   |
| 09     | Handprints                                                                                                                    | 01   |
| 10     | Odd and even duck                                                                                                             | 01   |
| 11     | Lacing kit (3 shapes with eyelets and laces for motor control)                                                                | 01   |
| 12     | Footsteps (10 shapes with eyelets and laces for motor control)                                                                | 01   |
| 13     | Daily living adaptation kit (Samples of 10 items of daily living adapted to suit the requirements of the mentally challenged) | 01   |