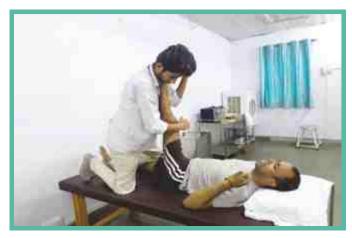

#### 3. Musculoskeletal Physiotherapy

Physiotherapy helps movement and faction to as near normal as possible when someone is affected by injury, illness all by development all other disability.

Musculoskeletal Physiotherapy treating injuries and conditions which affect the muscles, joint and soft tissues. Some of the treatments include, exercise therapy, marvel therapy and self-management strategies.

#### 5. Adult Physiotherapy

Adult neuro Physiotherapy includes a multitude of intervention techniques aimed at achabilitating patients with vary specific disoadueus and traumas. The conditions that are treated are spinal injuries, stoke, traumatic brain injury etc. Interventions include for improving mauls tone, balance and gait training, strengthening etc.