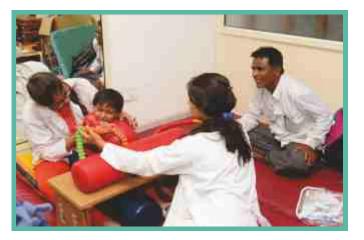

#### 4. Pediatric Physiotherapy

Department of Pediatric neurophysiotherapy deals with various neurological such as Cerebral Palsy, Muscular dystrophy, polio and Autism.

#### **PEDIATRIC**

| Sr. No | Name of Equipment         | Qty.  |
|--------|---------------------------|-------|
| 1      | Wobble board              | 2     |
| 2      | Swiss balls               | 5     |
| 3      | Swing                     | 1     |
| 4      | NDT table                 | 1     |
| 5      | Bench                     | 1     |
| 6      | Bolster                   | 3     |
| 7      | Wedges                    | 01    |
| 8      | Cerebral Palsy chair      | 1     |
| 9      | Cerebral Palsy table      | 1     |
| 10     | Ball pool                 | 1     |
| 11     | Pediatric walker          | 1     |
| 12     | Adult walker              | 1     |
| 13     | Trampoline                | 1     |
| 14     | Sand box                  | 1     |
| 15     | Peg boards                | 3     |
| 16     | Rings                     |       |
| 17     | Sensory Re-Education Disc | 1     |
| 18     | Pediatric Walker          | 2     |
| 19     | Putty Clay                | 1 set |
| 20     | Stimulator                | 1     |