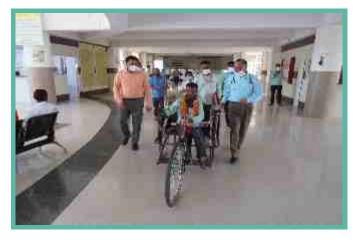

#### **DISTRIBUTION OF AIDS AND APPLIANCES**

Place: - Dr. Vikhe Patil Hospital, Vilad Ghat, Ahmednagar

**Programe: -** On the occasion of Distribution of Aids and Appliances which was held in OPD Premises. The inauguration was done by Hon. Dr. Sujay Vikhe Patil, MP. Ahmednagar and project coordinator.

#### **Guests:**

- 1. Hon. Dr. Sujay Vikhe Patil, MP, Ahmednagar
- 2. Dr. Abhijit Merekar (project coordinator)
- 3. Dr Deepak Anap (project coordinator)
- 4. Dr. Prasad Kajale (Assistant register)

Beneficiaries:-03-05 Physically Challenge people attended program in that locomotors, amputation, polio type beneficiary attended the Distribution of Aids and Appliances Program.

Tricycle were distributed to beneficiaries with auspicious hand of Dignitaries.

| Sr. No | Appliance | Total |
|--------|-----------|-------|
| 1.     | Tricycle  | 03    |

**Total Aids & Appliances Distributed** 