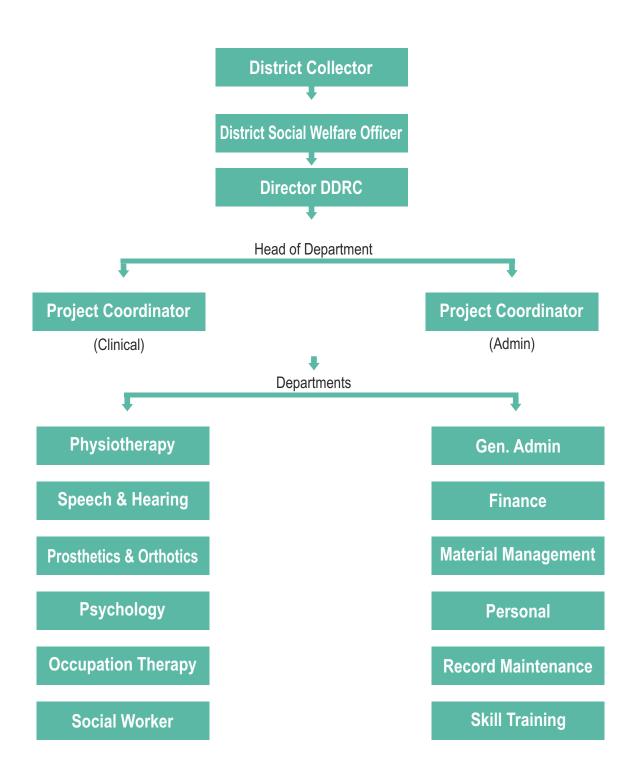

l aids are further provided with their respective surgical and medicinal needs. Along with this the center also issues the UDID cards to the physically challenged which helps them avail further benefits. By providing all of these facilities the center aims at making the life of the physically challenged smoothly functional. It gives me immense pleasure in announcing that a total of 2285 have been availed with the UDID card and a total of 3331 have been the beneficiaries of this service. I am overwhelmed by the team of hard working staff and learned in charge members who have helped in achieving the aim of raising the bars to define new standards of quality health care for the physically challenged.

"Service to Humanity, Service to God..."



#### **ORGANOGRAM**

#### **DDRC AHMEDNAGAR**



## **ORGANOGRAM**



#### **DEPARTMENTS**

#### 1. Orthotics & Prosthetics

Prosthetics involves the use of artificial limbs (prostheses) to enhance the function and lifestyle of persons with limb loss. The prosthesis must be a unique combination of appropriate materials, alignment, design, and construction to match the functional needs of the individual.

Orthotics involves precision and creativity in the design and fabrication of external braces (orthoses) as part of a patient's treatment process. The orthosis acts to control weakened or deformed regions of the body of a physically challenged person.





#### 2. Speech Therapy & Audiology

The Speech Therapy Department conducts diagnostic testing and treatment for swallowing problems, communication impairments and cognitive impairment