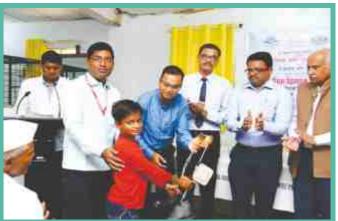

#### WORLD DISABILITY DAY 2019

**Programme: -** On occasion of World Disability Day which was held at DDRC. The inauguration was done by Hon. District Social Welfare Officer, Project Director and Project Coordinator and Speech for Divyang by DSWO Ahmednagar Mr. Nitin Ubale as well as Dr. Abhijit Diwate Deputy Director and Divyangjan Bandhav

#### **Guests for the Day:**

- 1. Mr. Nitin Ubale (District Social Welfare Officer)
- 2. Dr. Abhijit Diwate (Deputy Director)
- 3. Dr. Deepak Anap (Project coordinator)
- 4. Dr. Shyam Ganvir (Principal)
- 5. Dr. Abhijit Merekar (Project coordinator)
- 6. Dr. P. Y. Pawar (Principal College Of Pharmacy)
- 7. Dr. Samir Chattopadhyay (M.S)

Hearing aids, Orthotics & Prosthetics were distributed to beneficiaries with apiaceous hands of dignitaries.

| Sr. No | Appliance    | Total |
|--------|--------------|-------|
| 1.     | Prosthesis   | 09    |
| 2.     | KAFO         | 01    |
| 3.     | AFO          | 02    |
| 4.     | Stick        | 02    |
| 5.     | Hearing Aids | 04    |
| 6.     | Walker       | 01    |