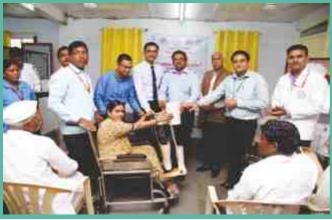

#### **DISTRIBUTION OF AIDS AND APPLIANCES**

**Programe: - O**n occasion of Distribution of Aids and Appliances which was held at DDRC. The inauguration was done by Dr. Abhijit Merekar, Dr. Srivastava sir.

#### **Guests:**

1.Dr. Abhijit Merekar (project coordinator)
Dr. Srivastava (Medical Superintendent)

**Beneficiaries:-** 03-05 Physically Challenge people attended program in that locomotor, amputation, polio type beneficiary attended the Distribution of Aids and Appliances Program.

Tricycle were distributed to beneficiaries with auspicious hand of Dignitaries.

| Sr. No | Appliance | Total |
|--------|-----------|-------|
| 1.     | Tricycle  | 01    |