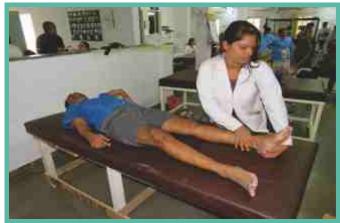

#### 3. Musculoskeletal Physiotherapy

Physiotherapy helps movement and faction to as near normal as possible when someone is affected by injury, illness all by development all other disability.

Musculoskeletal Physiotherapy treating injuries and conditions which affect the muscles, joint and soft tissues. Some of the treatments include, exercise therapy, marvel therapy and self-management strategies.

#### 5. Adult Physiotherapy

Adult neuro Physiotherapy includes a multitude of intervention techniques aimed at achabilitating patients with vary specific disoadueus and traumas. The conditions that are treated are spinal injuries, stoke, traumatic brain injury etc. Interventions include for improving mauls tone, balance and gait training, strengthening etc.