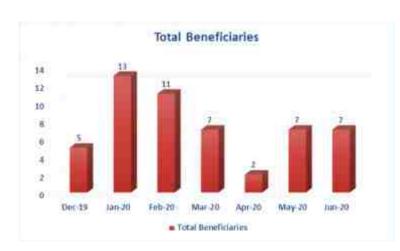

#### **BENEFICIARIES OF SPEECH THERAPY 2019-2020**

## BENEFICIARIES OF SPEECH THERAPY 2019-2020

| Sr. No. | Months        | Total Beneficiaries |
|---------|---------------|---------------------|
| 1.      | December 2019 | 05                  |
| 2.      | January 2020  | 13                  |
| 3.      | February 2020 | 11                  |
| 4.      | March 2020    | 07                  |
| 5.      | April 2020    | 02                  |
| 6.      | May 2020      | 07                  |
| 7.      | June 2020     | 07                  |