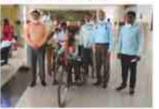

#### जन्मजात दिव्यांग असलेल्या भाऊसाहेब सखाराम सबलस यांना तीनचाकी सायकल मिळाली

शिष्णक / म.के.सरी / लक्ष्मण सहके जनावा दिन्होंग वास्तरन्या तालुक्याताल बंदुने बेंग्डेल पाठवातीय मात्रामा सन्तरंग वास्त्र उत्तरंग दिन्होंच्या मात्रिक्यों वास्त्रक विकासमाहदी पाठवेल्या प्रदेशहीला समीद एका महिला वीर गुण का दल्लीला आस्त्रक स्वेत्रकाल विकास का प्रकार की कार्यक्रण देन वास्त्रका पुर्वाचित्रक दिला

## व्हॉटसॲप ग्रुपमुळे दिव्यांगाला मिळाली सायकल

#### शेवगाव । वीरध्मी –

जन्मजात दिव्यांग असलेत्या तालुक्यातील बहुले येथील भाऊसाहेब सखाराम सबलस यांच्या अनेक दिवसांपासून तीनचाकी सायकल मिळवण्यासाठी चाललेल्या घडपडीला अखेर एका व्हॉटस् ऑप ग्रुप वर एकवित आलेल्या संवेदनशील मित्रांनी व शासकीय अधिकाऱ्यांनी सायकल देत आनंदाचा पुणीवराम दिला.

अहमदनगर जिल्हा समाज कल्याण अधिकारी नितीन अबाळे यांनी तातडीने वा गोष्टीची दखल घेत दोनच दिवसात तीन चाकी सायकल मिळवून दिली. जिल्हा अपंग पुनंबसन केंद्राचे डॉ. अनाप व सर्वाच्या बहुमुल्य सहकार्याने हा प्रश्न चुटकीसरशी सुटला. सायकल मिळाल्या नंतर सबलस यांच्या चेहऱ्यावर ऊमलेल्या या हस्याने उपस्थितींच्या डोळ्यात आनंदाश्च आले. या मित्रमंडळीने या अधिकाऱ्यांना धन्यवाद दिले आहेत. आता मित्रमंडळाने जमा केलेला निधी अशाच सामाजिक कामासाठी वापरणार आहेत.