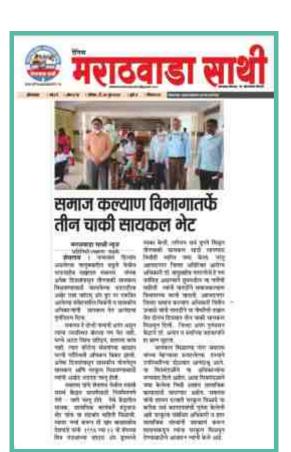

#### NEWS OF DDRC AHMEDNAGAR

#### जन्मजात दिव्यांग असलेल्या भाऊसाहेब सखाराम सबलस यांना तीनचाकी सायकल मिळाली

शिष्णक / म.के.सरी / लक्ष्मण सहके जनावा दिन्होंग वास्तरन्या तालुक्याताल बंदुने बेंग्डेल पाठवातीय मात्रामा सन्तरंग वास्त्र उत्तरंग दिन्होंच्या मात्रिक्यों वास्त्रक विकासमाहदी पाठवेल्या प्रदेशहीला समीद एका महिला वीर गुण का दल्लीला आस्त्रक स्वेत्रकाल विकास का प्रकार की कार्यक्रण देन वास्त्रका पुर्वाचित्रक दिला

## व्हॉटसॲप ग्रुपमुळे दिव्यांगाला मिळाली सायकल

#### शेवगाव । वीरध्मी –

जन्मजात दिव्यांग असलेत्या तालुक्यातील बहुले येथील भाऊसाहेब सखाराम सबलस यांच्या अनेक दिवसांपासून तीनचाकी सायकल मिळवण्यासाठी चाललेल्या घडपडीला अखेर एका व्हॉटस् ऑप ग्रुप वर एकवित आलेल्या संवेदनशील मित्रांनी व शासकीय अधिकाऱ्यांनी सायकल देत आनंदाचा पुणीवराम दिला.

सबलस हे दोन्ही पायांनी आंग असुन त्यांना व्यवस्थित बोलता पण वेत नाही. परचे मठराविश्व दारिद्रव, हाताला काम नाही त्यात करोना संसर्गांच्या काळात यरची परोस्थिती अधिकच बिकट झाली. अनेक दिवसापासून शासकीय योजनेतृन सायकल आणि घरकुल मिळवण्यासाठी त्यांची अखंड घडपड चाल होती.

सबलस बांचे शेवगाव येथील स्वामी
असलेल्या समर्थ केंद्रात साध्येसाठी नियमितपणे येथे
भाऊसाहेब जाणे चालू होते. तेथे केंद्रातील साधक,
व्यसांपासून सामाजिक कार्यकर्ते बंडुमाऊ भोर यांना
वण्यासाठी वा संदर्भात माहिती मिळाली. त्यावर चर्चा
का वहाँटस कहन ही खंत बाळासाहेब देशपांडे यांनी
संवेदनशील १९९६ च्या १२ वी बंचच्या मित्र मंडळाच्या
व सायकल चाट्स अप प्रुपमध्ये व्यक्त केली. त्यांचय
सर्व ग्रुपने मिळून तीनचाकी सायकल साठी
त्यां असुन लागणारा निधीही त्यारत जमा केला, पांतु
वेत नाही, अहमदनगर जिल्हा अतिरिक्त आरोग्य
काम नाही अधिकारी डाँ. बापुसाहेब नागरगोजे हे
प्रात धरची पण वर्गिमत्र असल्याने ग्रुपमधील या चर्चे
ती. अनेक ची माहिती त्यांनी तातडीने समाजकल्याण
सायकल विभागाच्या कानी धातली.

अहमदनगर जिल्हा समाज कल्याण अधिकारी नितीन अबाळे यांनी तातडीने वा गोष्टीची दखल घेत दोनच दिवसात तीन चाकी सायकल मिळवून दिली. जिल्हा अपंग पुनंबसन केंद्राचे डॉ. अनाप व सर्वाच्या बहुमुल्य सहकार्याने हा प्रश्न चुटकीसरशी सुटला. सायकल मिळाल्या नंतर सबलस यांच्या चेहऱ्यावर ऊमलेल्या या हस्याने उपस्थितींच्या डोळ्यात आनंदाश्च आले. या मित्रमंडळीने या अधिकाऱ्यांना धन्यवाद दिले आहेत. आता मित्रमंडळाने जमा केलेला निधी अशाच सामाजिक कामासाठी वापरणार आहेत.