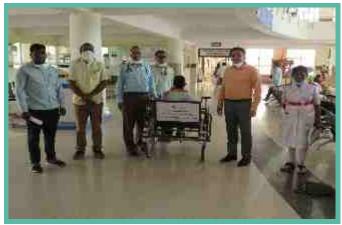

#### WORLD DISABILITY DAY 2019

**Programme: -** On occasion of World Disability Day which was held at DDRC. The inauguration was done by Hon. District Social Welfare Officer, Project Director and Project Coordinator and Speech for Divyang by DSWO Ahmednagar Mr. Nitin Ubale as well as Dr. Abhijit Diwate Deputy Director and Divyangjan Bandhav

and vote of thanks by Dr. Deepak Anap, (Project coordinator.)

#### **Guests for the Day:**

- 1. Mr. Nitin Ubale (District Social Welfare Officer)
- 2. Dr. Abhijit Diwate (Deputy Director)
- 3. Dr. Deepak Anap (Project coordinator)
- 4. Dr. Shyam Ganvir (Principal)
- 5. Dr. Abhijit Merekar (Project coordinator)
- 6. Dr. P. Y. Pawar (Principal College Of Pharmacy)
- 7. Dr. Samir Chattopadhyay (M.S)

Hearing aids, Orthotics & Prosthetics were distributed to beneficiaries with apiaceous hands of dignitaries.

| Sr. No | Appliance    | Total |
|--------|--------------|-------|
| 1.     | Prosthesis   | 09    |
| 2.     | KAFO         | 01    |
| 3.     | AFO          | 02    |
| 4.     | Stick        | 02    |
| 5.     | Hearing Aids | 04    |
| 6.     | Walker       | 01    |