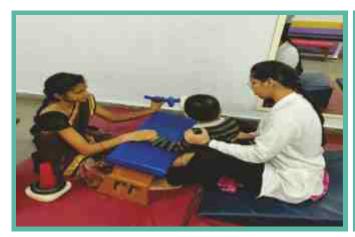

#### 4. Pediatric Physiotherapy

Department of Pediatric neurophysiotherapy deals with various neurological such as Cerebral Palsy, Muscular dystrophy, polio and Autism.

#### 5. Occupational Therapy

OT is the use of assessment and intervention to develop, recover, all maintain the meaningful activities all occupational of individuals, getups all immunities. Common interventions include injury rehabilitation, providing support for older adults experiencing physical and cognitive changes.