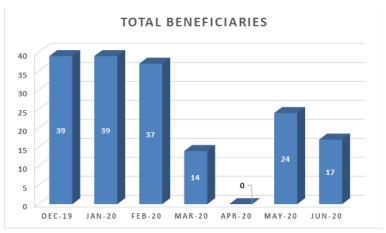

## TOTAL NUMBER OF BENEFICIARIES FOR ORTHOTICS & PROSTHETICS 2019-2020

| Sr. No. | Months        | Total Beneficiaries |
|---------|---------------|---------------------|
| 1.      | December 2019 | 39                  |
| 2.      | January 2020  | 39                  |
| 3.      | February 2020 | 37                  |
| 4.      | March 2020    | 14                  |
| 5.      | April 2020    | 00                  |
| 6.      | May 2020      | 24                  |
| 7.      | June 2020     | 17                  |

TOTAL NUMBER OF BENEFICIARIES FOR ORTHOTICS & PROSTHETICS 2019-2020

Date: 23 May 2020