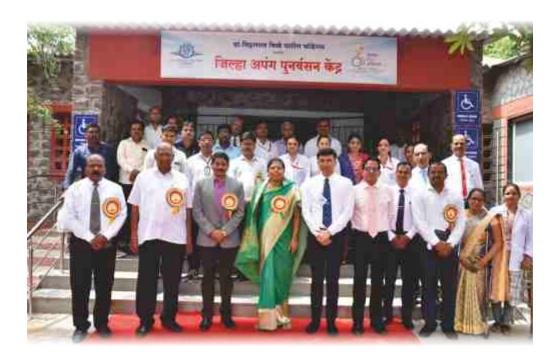

#### **DISTRIBUTION OF AIDS AND APPLIANCES**

Place: - Dr. Vikhe Patil Hospital, Vilad Ghat, Ahmednagar

**Programe: -** On the occasion of Distribution of Aids and Appliances which was held in OPD Premises. The inauguration was done by Hon. Dr. Sujay Vikhe Patil, MP. Ahmednagar and project coordinator.

#### **Guests:**

- 1. Hon. Dr. Sujay Vikhe Patil, MP, Ahmednagar
- 2. Dr. Abhijit Merekar (project coordinator)
- 3. Dr Deepak Anap (project coordinator)
- 4. Dr. Prasad Kajale (Assistant register)

Beneficiaries:-03-05 Physically Challenge people attended program in that locomotors, amputation, polio type beneficiary attended the Distribution of Aids and Appliances Program.