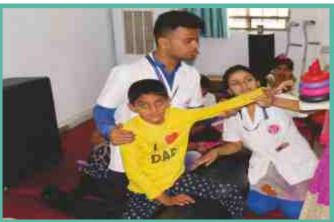

#### 4. Pediatric Physiotherapy

Department of Pediatric neurophysiotherapy deals with various neurological such as Cerebral Palsy, Muscular dystrophy, polio and Autism.

#### 5. Adult Physiotherapy

Adult neuro Physiotherapy includes a multitude of intervention techniques aimed at achabilitating patients with vary specific disoadueus and traumas. The conditions that are treated are spinal injuries, stoke, traumatic brain injury etc. Interventions include for improving mauls tone, balance and gait training, strengthening etc.

#### 5. Occupational Therapy

OT is the use of assessment and intervention to develop, recover, all maintain the meaningful activities all occupational of individuals, getups all immunities. Common interventions include injury rehabilitation, providing support for older adults experiencing physical and cognitive changes.